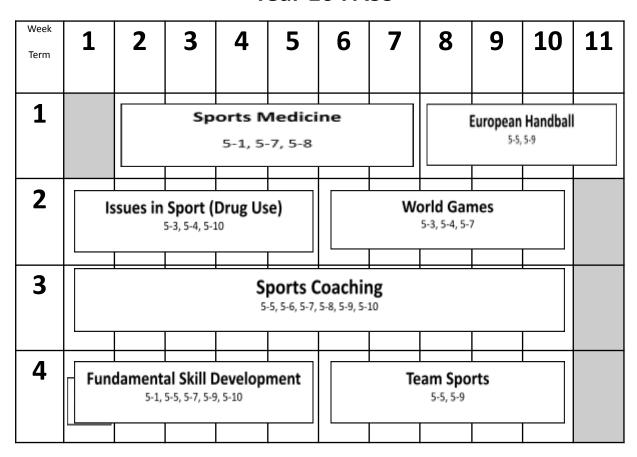

### **Year 10 PASS**

#### **Unit Assessment**

| Task              | Due Date       |
|-------------------|----------------|
| European Handball | Term 1 Week 11 |
| World Games       | Term 2 Week 8  |
| Sports Coaching   | Term 3 Week 7  |