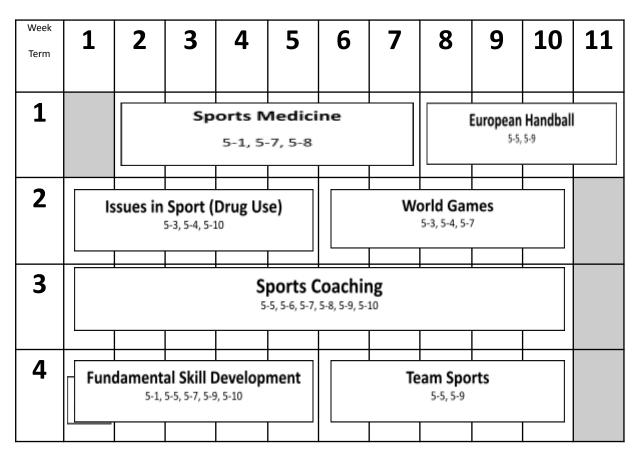

### **Year 10 PASS**

#### **Unit Assessment**

| Task              | Due Date       |
|-------------------|----------------|
| European Handball | Term 1 Week 11 |
| World Games       | Term 2 Week 8  |
| Sports Coaching   | Term 3 Week 7  |