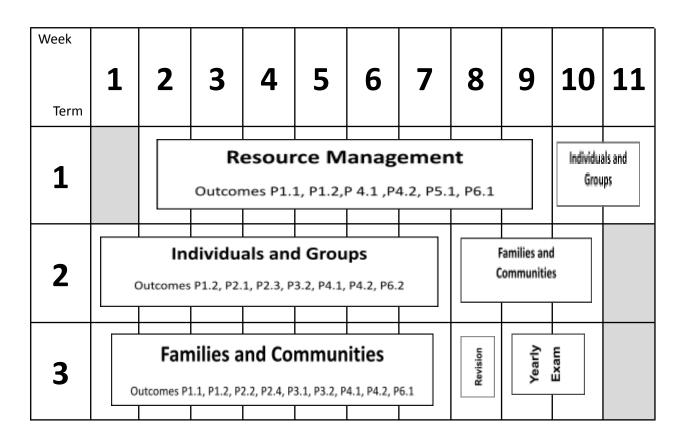

### Unit Assessment

| Task                   | Date              |
|------------------------|-------------------|
| Resource Management    | Term 1, Week 10   |
| Individuals and Groups | Term 2, Week 9    |
| Yearly Exam            | Term 3, Week 9/10 |