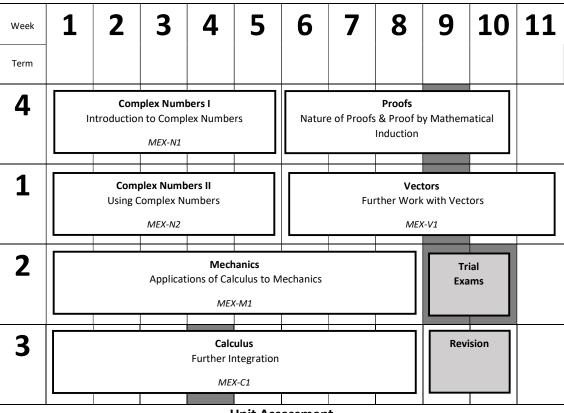

## YEAR 12 EXTENSION 2

**Unit Assessment** 

| Summative Assessment |                   |                |                         |
|----------------------|-------------------|----------------|-------------------------|
| Task                 | Date              | Weight of Task | Topics Assessed         |
| Assignment           | Term 4, Week 9    | 20%            | Complex Numbers I &     |
|                      |                   |                | Proofs                  |
| Topic Test           | Term 1, Week 9    | 30%            | Complex Numbers II &    |
|                      |                   |                | Vectors                 |
|                      | Term 2, Week 9/10 | 20%            | Complex Numbers I & II, |
| Trial HSC            |                   |                | Proofs, Vectors and     |
|                      |                   |                | Mechanics               |
| Open Book Exam       | Term 3, Week 4    | 30%            | Calculus                |
|                      |                   |                |                         |