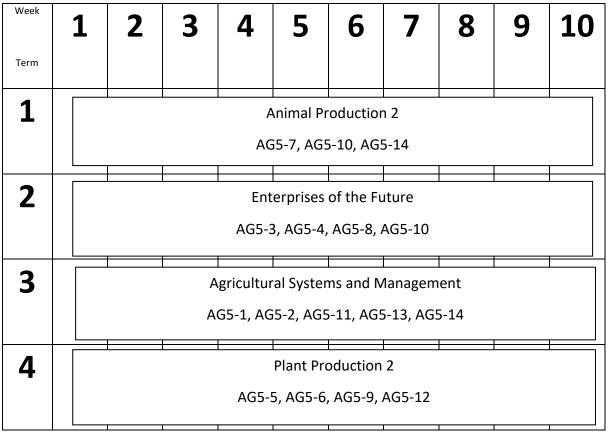

## Ambarvale High School Science Faculty Programs Stage 5 – 2024

## Year 10 Agriculture



## **Unit Assessment**

| Formative Assessment |                   | Summative Assessment |               |
|----------------------|-------------------|----------------------|---------------|
| Task                 | Date              | Task                 | Date          |
| Practical Component  | Constant          | Skills Task          | Term 1 Week 9 |
| Written/Verbal       | One in term 1 and | Yearly Exam          | Term 4 Week 2 |
| Component            | 4. Two in term 2  |                      |               |
|                      | and 3.            |                      |               |

<sup>\*</sup>Appropriate Resources for each Unit are outlined in Teaching and Learning Programs

| Teacher: | Class: |  |
|----------|--------|--|
|          |        |  |