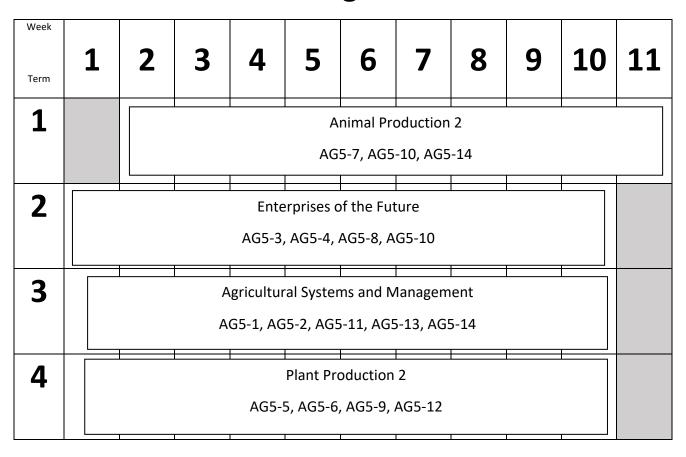

## Ambarvale High School Science Faculty Programs Stage 5 – 2025

## Year 10 Agriculture



## **Unit Assessment**

| Formative Assessment |                   | Summative Assessment |                 |
|----------------------|-------------------|----------------------|-----------------|
| Task                 | Date              | Task                 | Date            |
| Practical Component  | Constant          | Skills Task          | Term 1 Week 9   |
| Written/Verbal       | 1 x Term 1 and 4. | Yearly Exam Term 4 V | Torm 1 Wook 2   |
| Component            | 2 x Term 2 and 3. |                      | Terrii 4 Week 2 |

<sup>\*</sup>Appropriate Resources for each Unit are outlined in Teaching and Learning Programs

| Teacher: | Class: |
|----------|--------|
|          |        |