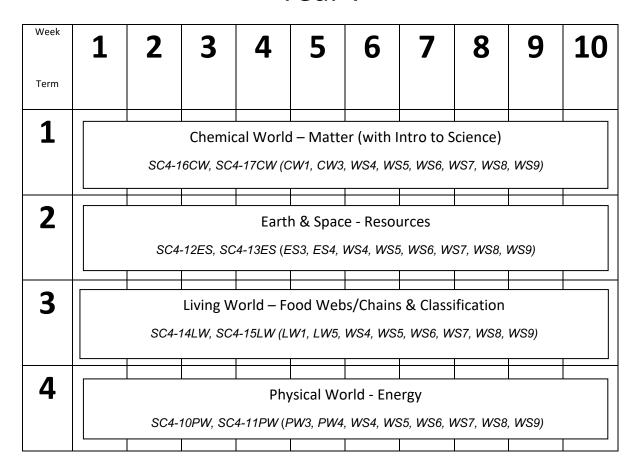

## Ambarvale High School Science Faculty Programs Stage 4 – 2024

## Year 7



## **Unit Assessment**

| Formative Assessment                                                                                      |                                | Summative Assessment |                  |
|-----------------------------------------------------------------------------------------------------------|--------------------------------|----------------------|------------------|
| Task                                                                                                      | Date                           | Task                 | Date             |
| Work samples will be assessed against outcomes when a student has demonstrated they have met the outcome. | Throughout<br>each<br>semester | Depth Study          | Term 3<br>Week 7 |

<sup>\*</sup>Appropriate Resource