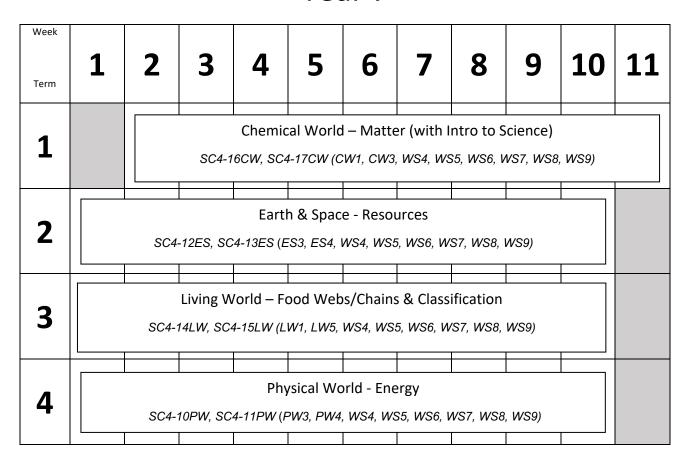

## Ambarvale High School Science Faculty Programs Stage 4 – 2025

## Year 7



## **Unit Assessment**

| Formative Assessment                                                                                      |                                | Summative Assessment |                  |
|-----------------------------------------------------------------------------------------------------------|--------------------------------|----------------------|------------------|
| Task                                                                                                      | Date                           | Task                 | Date             |
| Work samples will be assessed against outcomes when a student has demonstrated they have met the outcome. | Throughout<br>each<br>semester | Depth Study          | Term 3<br>Week 7 |

<sup>\*</sup>Appropriate Resource