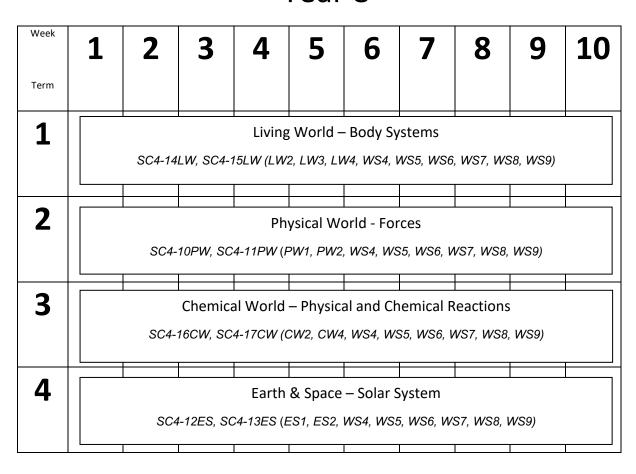

## Ambarvale High School Science Faculty Programs Stage 4 – 2024

## Year 8



## **Unit Assessment**

| Formative Assessment                                                                                      |                                | Summative Assessment |                  |
|-----------------------------------------------------------------------------------------------------------|--------------------------------|----------------------|------------------|
| Task                                                                                                      | Date                           | Task                 | Date             |
| Work samples will be assessed against outcomes when a student has demonstrated they have met the outcome. | Throughout<br>each<br>semester | Depth Study          | Term 2<br>Week 3 |

<sup>\*</sup>Appropriate Resource