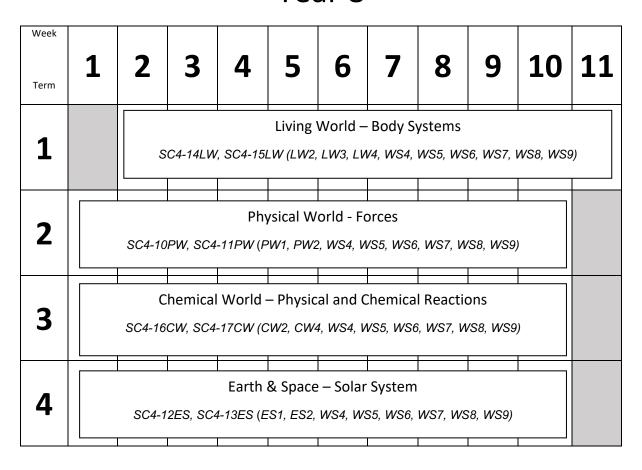

## Ambarvale High School Science Faculty Programs Stage 4 – 2025

## Year 8



## **Unit Assessment**

| Formative Assessment                                                                                      |                                | Summative Assessment |                  |
|-----------------------------------------------------------------------------------------------------------|--------------------------------|----------------------|------------------|
| Task                                                                                                      | Date                           | Task                 | Date             |
| Work samples will be assessed against outcomes when a student has demonstrated they have met the outcome. | Throughout<br>each<br>semester | Depth Study          | Term 2<br>Week 3 |

<sup>\*</sup>Appropriate Resource