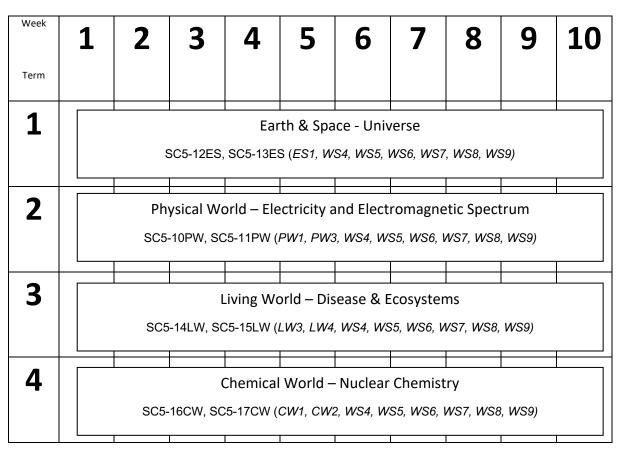

## Ambarvale High School Science Faculty Programs Stage 5 – 2024

## Year 9



## Unit Assessment

| Formative Assessment                                                                                               |                             | Summative Assessment |                |
|--------------------------------------------------------------------------------------------------------------------|-----------------------------|----------------------|----------------|
| Task                                                                                                               | Date                        | Task                 | Date           |
| Work samples will be assessed<br>against outcomes when a<br>student has demonstrated they<br>have met the outcome. | Throughout<br>each semester | Depth Study          | Term 1, Week 6 |
|