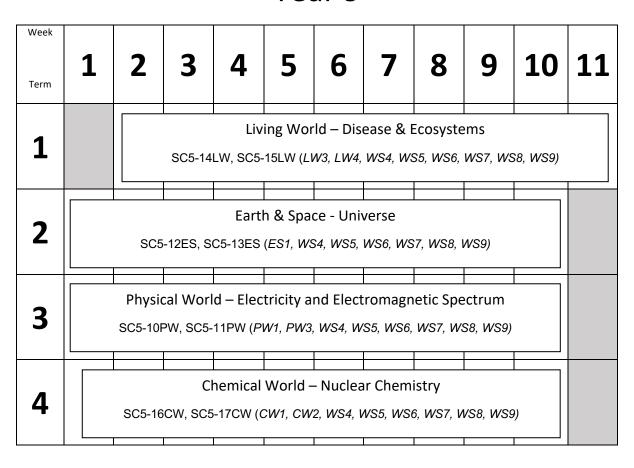

## Ambarvale High School Science Faculty Programs Stage 5 – 2025

## Year 9



## **Unit Assessment**

| Formative Assessment                                  |                 | Summative Assessment |                |
|-------------------------------------------------------|-----------------|----------------------|----------------|
| Task                                                  | Date            | Task                 | Date           |
| Work samples will be assessed against outcomes when a | Throughout      | Depth Study          | Term 1, Week 6 |
| student has demonstrated they have met the outcome.   | Semester 2 Exam | Term 4, Week3        |                |

<sup>\*</sup>Appropriate Resources for each Unit are outlined in Teaching and Learning Programs

| Teacher: | Class: |  |
|----------|--------|--|
|          |        |  |