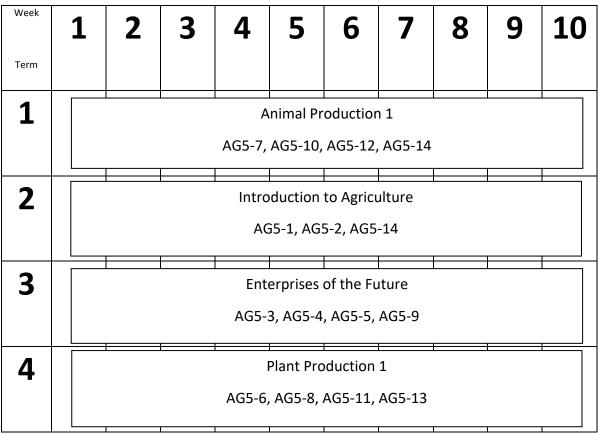

## **Ambarvale High School Science Faculty Programs** Stage 5 – 2024

## Year 9 Agriculture



## **Unit Assessment**

| Formative Assessment        |                                                | Summative Assessment |               |
|-----------------------------|------------------------------------------------|----------------------|---------------|
| Task                        | Date                                           | Task                 | Date          |
| Practical Component         | Constant                                       | Skills Task          | Term 2 Week 1 |
| Written/Verbal<br>Component | Two in term 1 and<br>3. One in term 2<br>and 4 | Yearly Exam          | Term 4 Week 2 |

\*Appropriate Resources for each Unit are outlined in Teaching and Learning Programs

Teacher: \_\_\_\_\_ Class: