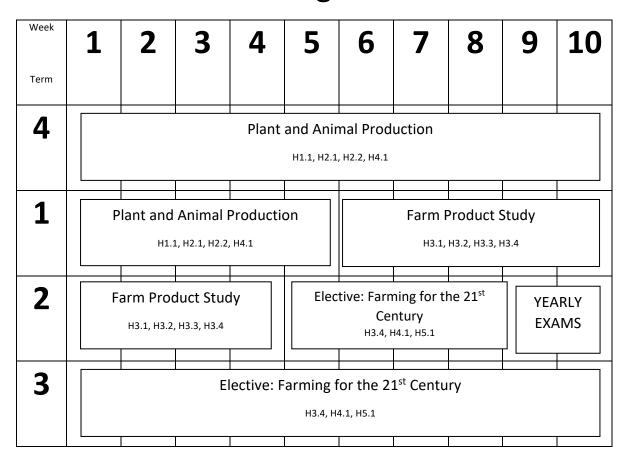

## **Unit Assessment**

| Summative Assessment        |                    |
|-----------------------------|--------------------|
| Task                        | Date               |
| Soil Degradation (25%)      | Term 4, Week 6     |
| Reproductive Hormones (25%) | Term 1, Week 9     |
| Trial Examination (30%)     | Term 2, Weeks 9/10 |
| Product Study (20%)         | Term 3, Week 4     |