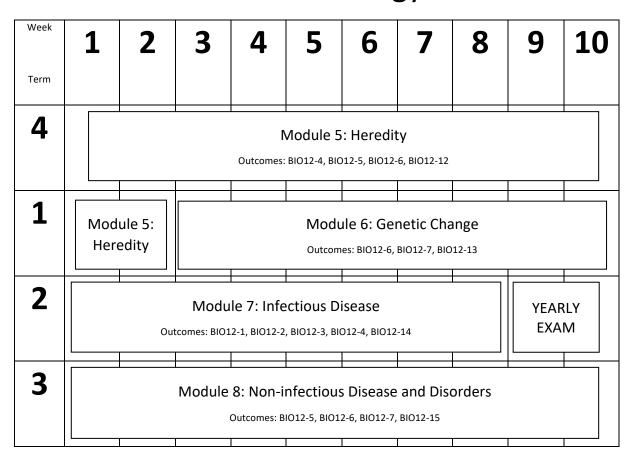

## Ambarvale High School Science Faculty Program Stage 6 – 2023 to 2024

## Year 12 Biology