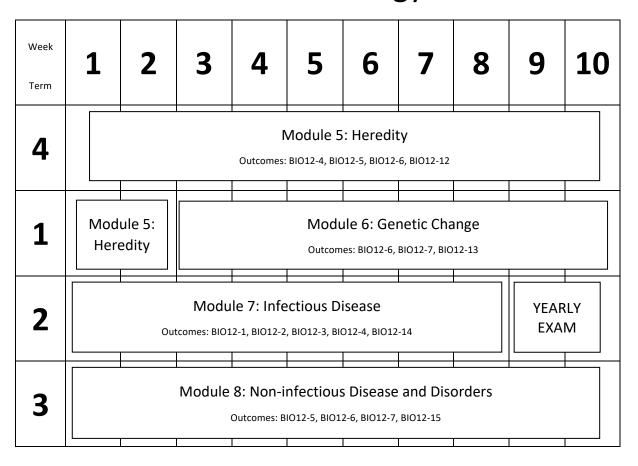

## **Unit Assessment**

| Summative Assessment                 |                  |
|--------------------------------------|------------------|
| Task                                 | Date             |
| Scientific Investigation (20%)       | Term 4 Week 7    |
| Secondary Source Investigation (20%) | Term 1 Week 8    |
| Trial Examination (30%)              | Term 2 Week 9-10 |
| Depth Study (30%)                    | Term 3 Week 5    |