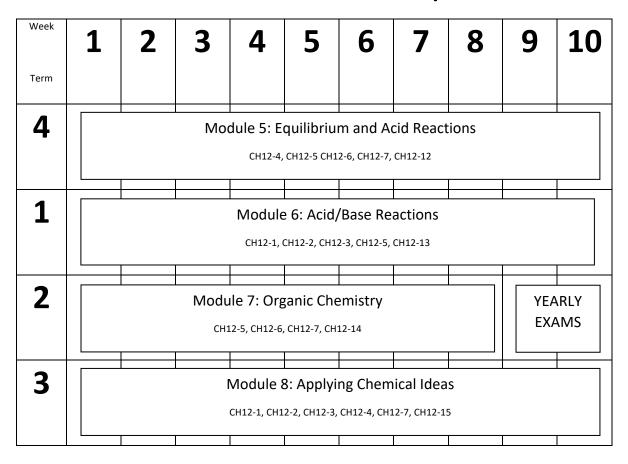

## Ambarvale High School Science Faculty Program Stage 6 – 2023 to 2024

## Year 12 Chemistry



## **Unit Assessment**

| Summative Assessment           |                    |
|--------------------------------|--------------------|
| Task                           | Date               |
| Scientific Investigation (20%) | Term 4, Week 9     |
| Depth Study (35%)              | Term 1, Week 9     |
| Trial Examination (30%)        | Term 2, Weeks 9/10 |
| Data Analysis (15%)            | Term 3, Week 6     |

<sup>\*</sup>Appropriate Resources for each Unit are outlined in Teaching and Learning Programs

Teacher: Mrs Maynard

<sup>\*\*</sup> The mandatory 15 hours for the Depth Study will be spread out throughout the course.