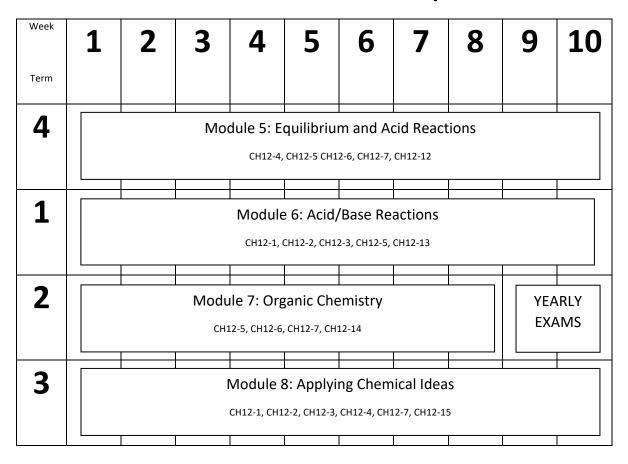

## Ambarvale High School Science Faculty Program Stage 6 – 2024 to 2025

## Year 12 Chemistry