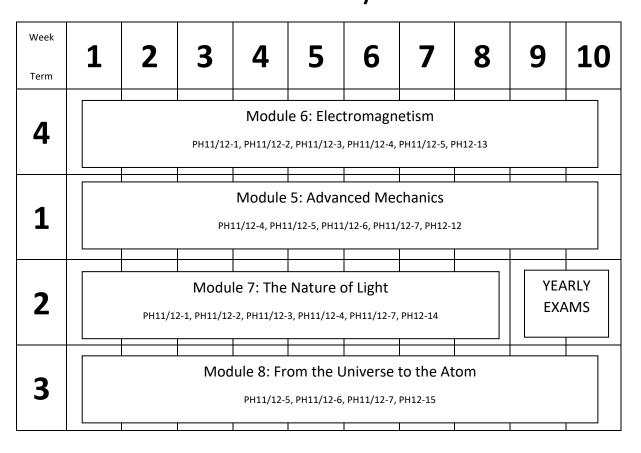

<sup>\*</sup>Appropriate Resources for each Unit are outlined in Teaching and Learning Programs

**Teacher: Miss Nunes** 

<sup>\*\*</sup> The mandatory 15 hours for the Depth Study will be spread out throughout Term 1 for Module 5 Electromagnetism.