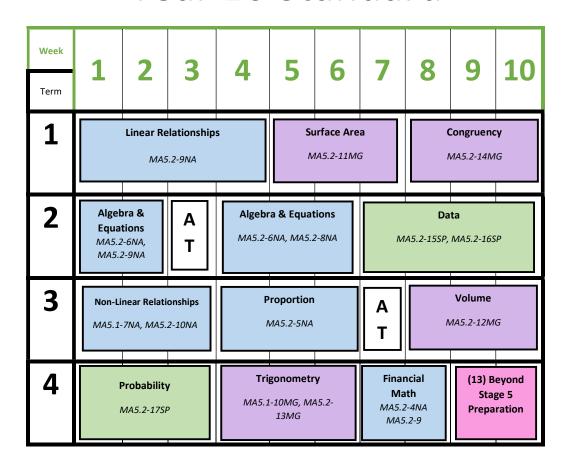

## Ambarvale High School Mathematics Faculty Program Stage 5 – 2024

## Year 10 Standard



## **Unit Assessment**

| Formative Assessment                                              |                         | Summative Assessment                                       |                |
|-------------------------------------------------------------------|-------------------------|------------------------------------------------------------|----------------|
| Task                                                              | Date                    | Task                                                       | Date           |
| Work samples will be assessed against outcomes when a student has | Throughout the semester | Exam on topics:<br>Surface Area, Algebra<br>and Equations  | Week 3, Term 2 |
| demonstrated they have met an outcome                             |