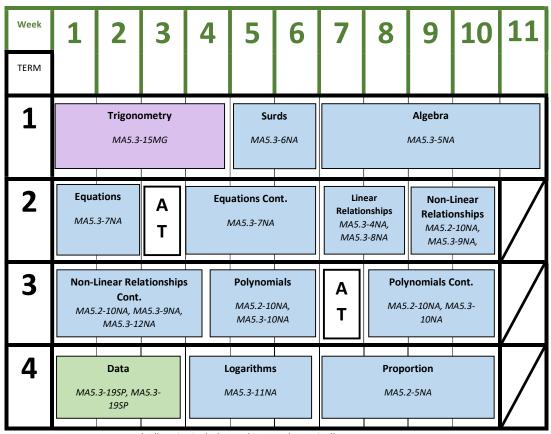

## **Unit Assessment**

| Formative Assessment                                    |                         | Summative Assessment                                                    |                |  |
|---------------------------------------------------------|-------------------------|-------------------------------------------------------------------------|----------------|--|
| Task                                                    | Date                    | Task                                                                    | Date           |  |
| Work samples will be assessed against outcomes when a   | Throughout the semester | Exam on topics:<br>Trigonometry, Surds,<br>Algebra                      | Week 3, Term 2 |  |
| student has<br>demonstrated they<br>have met an outcome |                         | Exam on topics:<br>Equations, Linear and<br>Non-Linear<br>Relationships | Week 7, Term 3 |  |