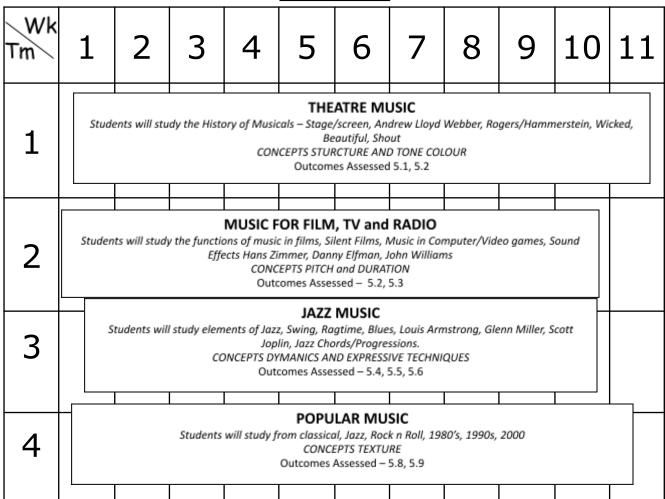

#### **Assessment Outline**

5.11 and 5.12 are value and appreciate outcomes and are non-assessable.

| Assessments                     |                                    |           |                    |               |
|---------------------------------|------------------------------------|-----------|--------------------|---------------|
| Topic                           | Component                          | Weighting | Date               | Outcomes      |
| Music for Film, TV<br>and Radio | Task 2 – Ensemble Performance Task | 40%       | Term 2 Week<br>4   | 5.2, 5.3      |
| Jazz Music                      | Task 3 – Composition Task          | 30%       | Term 3, Week<br>10 | 5.4, 5.5, 5.6 |
| Popular Music                   | <b>Task 4</b> – Yearly Exam        | 30%       | Term 4, Week<br>3  | 5.8, 5.9      |