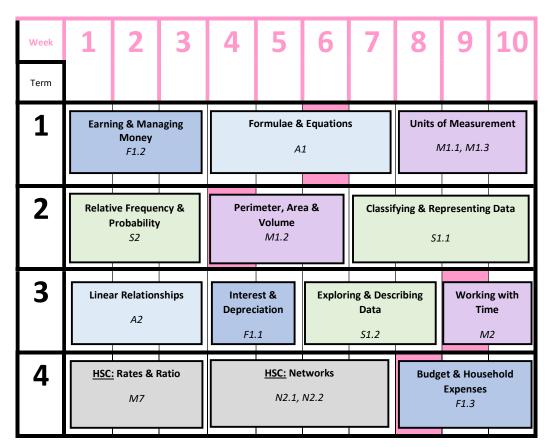

## **Unit Assessment**

| Summative Assessment |                   |           |                                                |
|----------------------|-------------------|-----------|------------------------------------------------|
| Task                 | Date              | Weighting | Topics Assessed                                |
| Assignment           | Term 1,<br>Week 6 | 30%       | Earning & Managing Money, Formulae & Equations |
| In Class Task        | Term 2,<br>Week 4 | 30%       | Units of Measurement & Relative Frequency      |
| Yearly Exam          | Term 3,<br>Week 9 | 40%       | All topics may be assessed                     |
| HSC Task 1           | Term 4,<br>Week 8 | 20%       | Rates & Ratio, Networks                        |