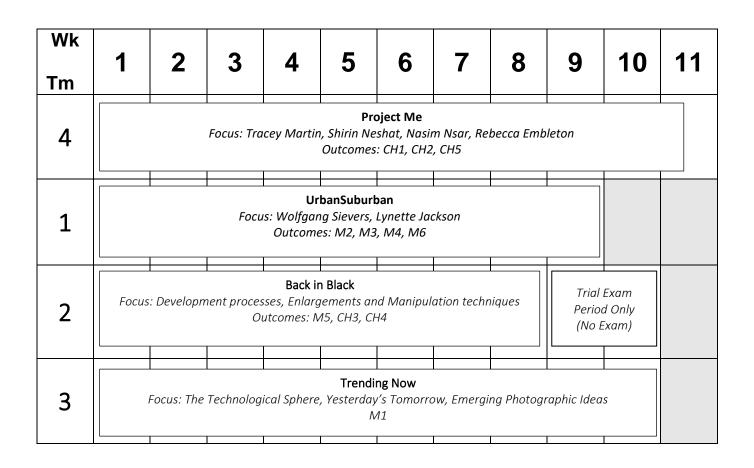

## Assessment Outline

| Assessment Tasks |                                                       | Date    | Weighting% | Outcomes       |
|------------------|-------------------------------------------------------|---------|------------|----------------|
| Term 4           | Task 1 Critical and Historical: In-class Written Task | Week 10 | 20% Total  | CH1, CH2, CH5  |
|                  |                                                       |         | 20% C &H   |                |
| Term 1           | Task 2 Making: Photo Diary & Portfolio 1              | Week 8  | 40% Total  | M2, M3, M4, M6 |
|                  |                                                       |         | 40% Making |                |
| Term 2           | Task 3 Critical and Historical: Research Task,        | Week 6  | 25% Total  | M5, CH3, CH4   |
|                  | Making: Photo Diary & Portfolio 2                     |         | 15% C & H  |                |
|                  |                                                       |         | 10% Making |                |
| Term 3           | Task 4 Making: Photo Diary & Portfolio 3              | Week 5  | 15% Total  | M1             |
|                  |                                                       |         | 15% Making |                |