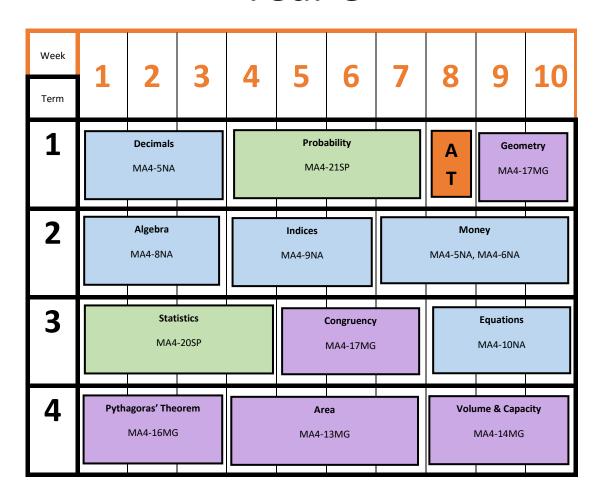

## Year 8

## **Unit Assessment**

| Formative Assessment                                                                                    |                         | Summative Assessment                     |                |
|---------------------------------------------------------------------------------------------------------|-------------------------|------------------------------------------|----------------|
| Task                                                                                                    | Date                    | Task                                     | Date           |
| Work samples will be assessed against outcomes when a student has demonstrated they have met an outcome | Throughout the semester | Exam on topics:<br>Decimals, Probability | Week 8, Term 1 |