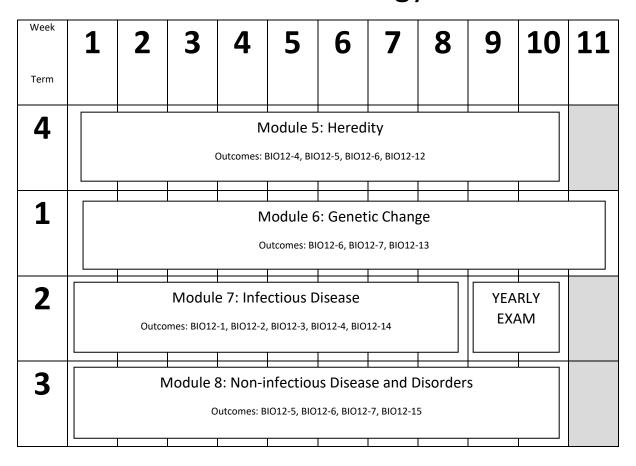

## **Unit Assessment**

| Summative Assessment                 |                  |  |  |  |  |  |
|--------------------------------------|------------------|--|--|--|--|--|
| Task                                 | Date             |  |  |  |  |  |
| Practical Task (20%)                 | Term 4 Week 8    |  |  |  |  |  |
| Depth Study (30%)                    | Term 1 Week 10   |  |  |  |  |  |
| Trial Exam (30%)                     | Term 2 Week 9-10 |  |  |  |  |  |
| Secondary Source Investigation (20%) | Term 3 Week 6    |  |  |  |  |  |