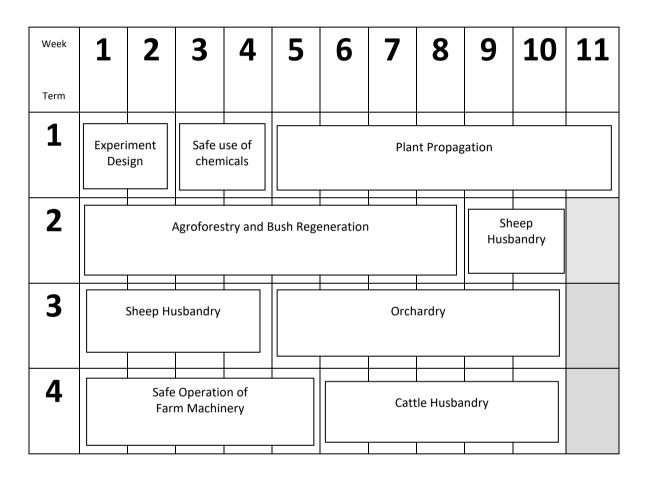

## Ambarvale High School Science Faculty Programs Stage 5 – 2019

## Year 10 Agriculture



## **Unit Assessment \***

| Formative Assessment |                 | Summative Assessment |                  |
|----------------------|-----------------|----------------------|------------------|
| Task                 | Date            | Task                 | Date             |
| Practical Skills     | Ongoing in each | Practical Task       | Term 1, Week 9   |
|                      | term            | Half-Yearly Exam     | Term 2, Week 3-4 |
|                      |                 | Research Task        | Term 3, Week 9   |
|                      |                 | Yearly Exam          | Term 4, Week 3-4 |

<sup>\*</sup>These assessments are a guideline only and are subject to changes where necessary.

| Teacher: | ( | Class: |
|----------|---|--------|
|          |   |        |