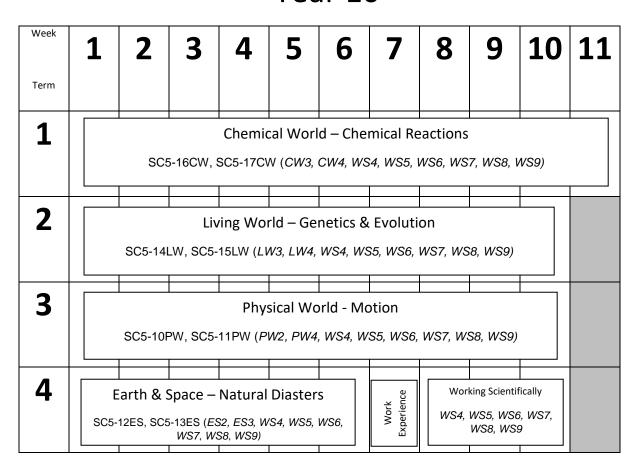

## Ambarvale High School Science Faculty Programs Stage 5 – 2019

## Year 10



## **Unit Assessment**

| Formative Assessment                            |         | Summative Assessment     |                |
|-------------------------------------------------|---------|--------------------------|----------------|
| Task                                            | Date    | Task                     | Date           |
| Skill Builders                                  | Week 2  | Student Research Project | Term 1, Week 8 |
|                                                 | Week 4  | Science Skills Exam      | Term 2, Week 4 |
| Tasks will be completed every 2 weeks each term | Week 6  | Research Task            | Term 3, Week 5 |
|                                                 | Week 8  | Yearly Exam              | Term 4, Week 3 |
|