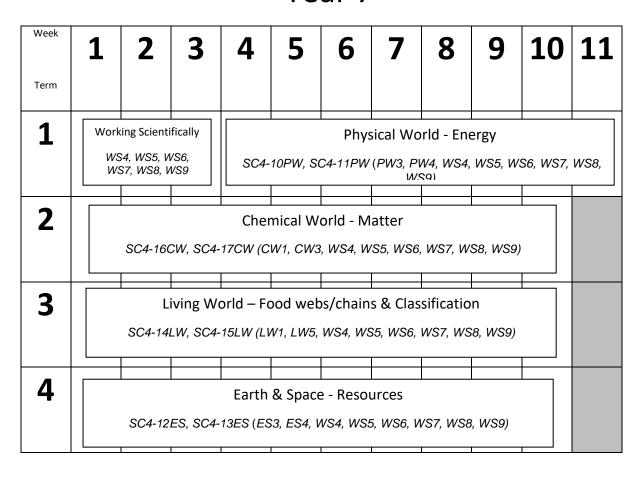

## Ambarvale High School Science Faculty Programs Stage 4 – 2019

## Year 7



## **Unit Assessment**

| Formative Assessment                            |         | Summative Assessment         |                |
|-------------------------------------------------|---------|------------------------------|----------------|
| Task                                            | Date    | Task                         | Date           |
| Skill Builders                                  | Week 2  | Practical Investigation Task | Term 1, Week 8 |
|                                                 | Week 4  | Science Skills Exam          | Term 2, Week 4 |
| Tasks will be completed every 2 weeks each term | Week 6  | Research Task                | Term 3, Week 6 |
|                                                 | Week 8  | Yearly Exam                  | Term 4, Week 4 |
|