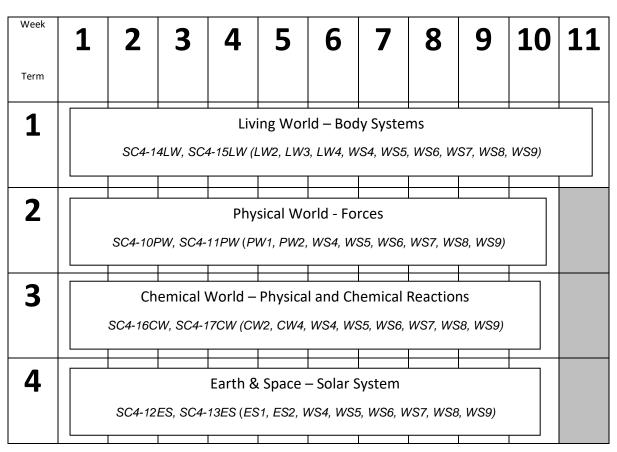

## Ambarvale High School Science Faculty Programs Stage 4 – 2019

## Year 8



## **Unit Assessment**

| Formative Assessment                            |         | Summative Assessment     |                |
|-------------------------------------------------|---------|--------------------------|----------------|
| Task                                            | Date    | Task                     | Date           |
| Skill Builders                                  | Week 2  | Research Task            | Term 1, Week 7 |
|                                                 | Week 4  | Science Skills Exam      | Term 2, Week 3 |
| Tasks will be completed every 2 weeks each term | Week 6  | Student Research Project | Term 3, Week 3 |
|                                                 | Week 8  | Yearly Exam              | Term 4, Week 4 |
|