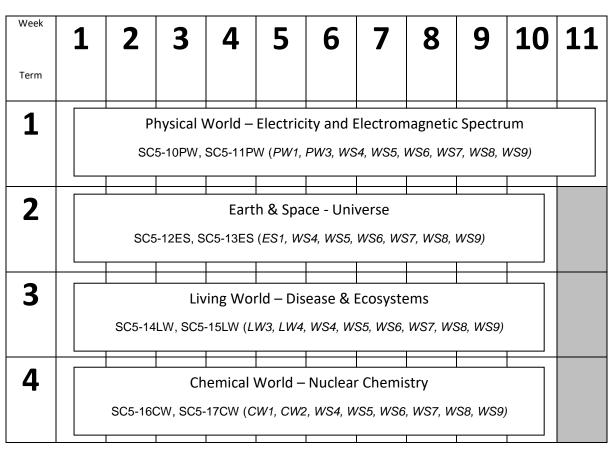

## Ambarvale High School Science Faculty Programs Stage 5 – 2019

## Year 9



## **Unit Assessment**

| Formative Assessment                            |         | Summative Assessment         |                |
|-------------------------------------------------|---------|------------------------------|----------------|
| Task                                            | Date    | Task                         | Date           |
| Skill Builders                                  | Week 2  | Practical Investigation Task | Term 1, Week 8 |
|                                                 | Week 4  | Science Skills Exam          | Term 2, Week 5 |
| Tasks will be completed every 2 weeks each term | Week 6  | Research Task                | Term 3, Week 7 |
|                                                 | Week 8  | Yearly Exam                  | Term 4, Week 3 |
|